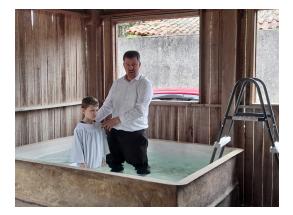

### Young People...

We have 6 teens went to camp this year, and average 8 teens a week are coming to Sunday School. It has been blessing to see Wellington (with the baptismal certificate) choose not only Christ as Savior but to follow the Lord in baptism. He works weekly at the church and has demonstrated a real interest in getting to know God and following him. Pray for him as we try to disciple him in God's Word.