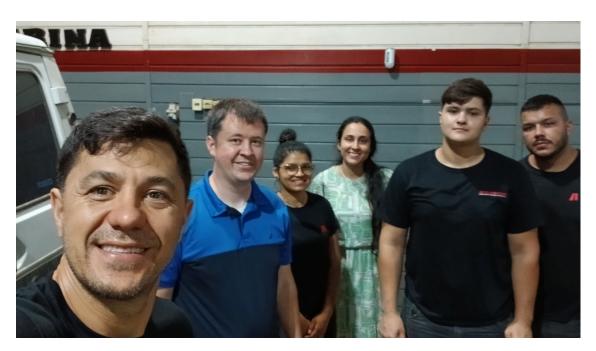

# The Mechanic Bible Study

After wrestling with the best course of action at the Mechanic Shop Bible study; We decided to stop the Bible study in 2025. Pray for these believers that they

#### Mail - Betty Aylestock - Outlook

would get serious about local church involvement and commit to a good Bible believing church near them. We have seen them make choices to follow a pentecostal line of thinking and turn away from clear Bible teaching. We had been there for over 4 years teaching God's word. Pray for Gabriel, Carla, Ricardinho, Geny, Thiago, Gabrielzinho, Vanessa to follow the LORD going foward in 2025. We are turning all our focus in 2025 towards Biblical Fatih Baptist Church in Lami for now.