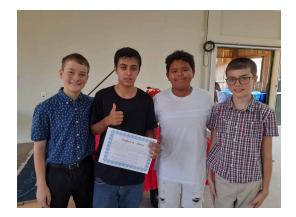

### Young People...

We have 6 teens went to camp this year, and average 8 teens a week are coming to Sunday School. It has been blessing to see Wellington (with the baptismal certificate) choose not only Christ as Savior but to follow the Lord in baptism. He works weekly at the church and has demonstrated a real interest in getting to know God and following him. Pray for him as we try to disciple him in God's Word.